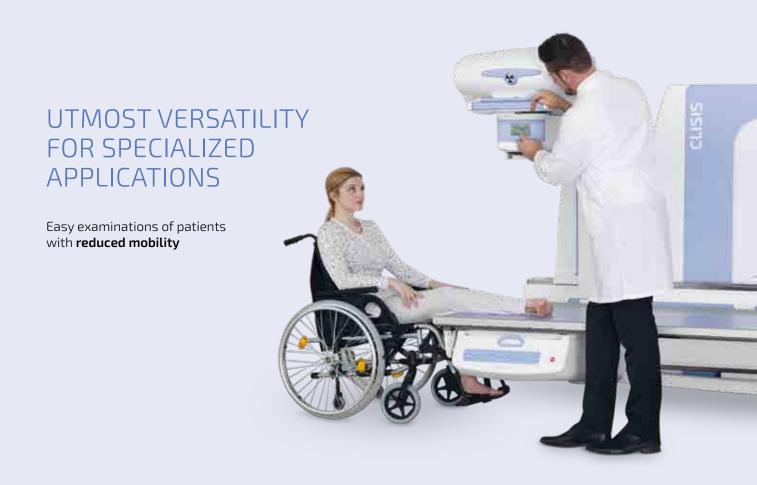

#### WIDE RANGE OF APPLICATIONS

The new CLISIS brings to **higher innovation** and **optimized workflow** both in routine and specialized procedures: continuous and pulsed fluoroscopy, high resolution digital spot exposures, tomography, tomosynthesis, spine and lower limbs automatic image stitching.

**OBLIQUE PROJECTION** 

EXAMINATIONS IN TRENDELENBURG POSITION

**UROGENTIAL STUDIES** 

SPECIAL PROJECTIONS ON STRETCHER

SPECIAL PROJECTIONS WITH WIRELESS DETECTOR

GASTROINTESTINAL EXAMINATIONS

WIDE RANGE OF ACCESSORIES