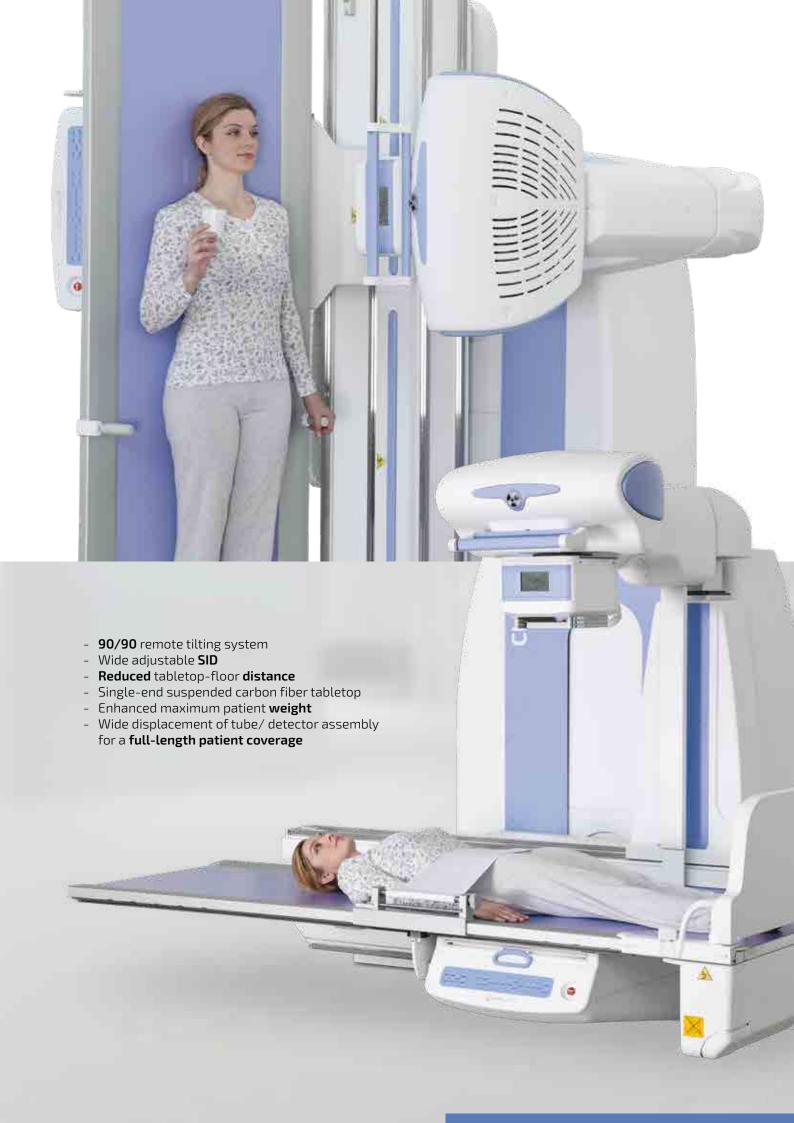

#### OUTSTANDING PERFORMANCES

CLISIS is the **evolution** of a remote-controlled table, representing the best combination of operational **functionality**, premium **design** and enhanced image **quality** in any radiographic and fluoroscopic procedure

#### WIDE RANGE OF APPLICATIONS

The new CLISIS brings to **higher innovation** and **optimized workflow** both in routine and specialized procedures: continuous and pulsed fluoroscopy, high resolution digital spot exposures, tomography, tomosynthesis, spine and lower limbs automatic image stitching.