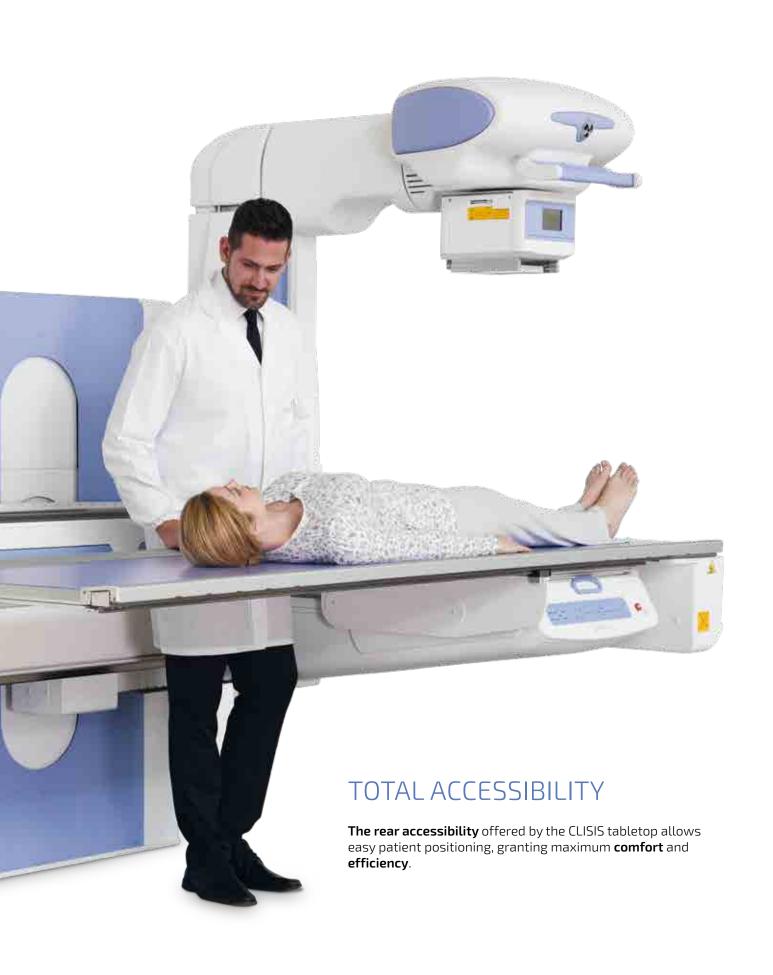

## THE EVOLUTION OF A TOP QUALITY PRODUCT

# REDESIGNED, REENGINEERED, RESTYLED TO OFFER YOU THE BEST EXPERIENCE EVER

#### OUTSTANDING PERFORMANCES

CLISIS is the **evolution** of a remote-controlled table, representing the best combination of operational **functionality**, premium **design** and enhanced image **quality** in any radiographic and fluoroscopic procedure

- Advanced Ul
- New design
- Outstanding operational efficiency
- Complete reliability
- State-of-the-art digital flat panel detector
- Powerful image processing
- Fully **DICOM** compliant











#### WIDE RANGE OF APPLICATIONS

The new CLISIS brings to **higher innovation** and **optimized workflow** both in routine and specialized procedures: continuous and pulsed fluoroscopy, high resolution digital spot exposures, tomography, tomosynthesis, spine and lower limbs automatic image stitching.



**OBLIQUE PROJECTION** 



EXAMINATIONS IN TRENDELENBURG POSITION



**UROGENTIAL STUDIES** 



SPECIAL PROJECTIONS ON STRETCHER



SPECIAL PROJECTIONS WITH WIRELESS DETECTOR



GASTROINTESTINAL EXAMINATIONS



WIDE RANGE OF ACCESSORIES



# EXAMINATIONS WITH HEIGHT ADJUSTABLE FOOTREST











### DIAGNOSIS: QUALITY AND ACCURACY

Significantly improved processes, dose reduction and image enhancement is the result of a **renovated workflow** from the image acquisition to its stora