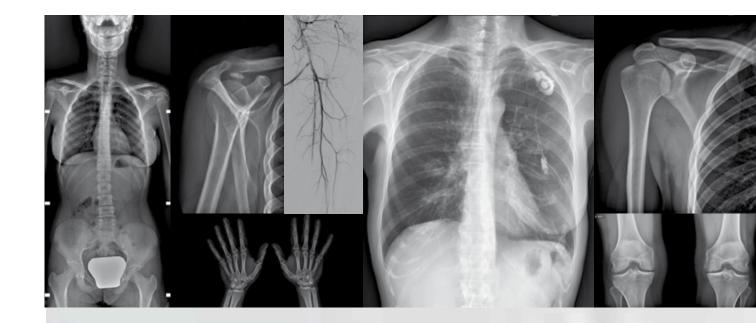

### DIAGNOSIS: QUALITY AND ACCURACY

Significantly improved processes, dose reduction and image enhancement is the result of a **renovated workflow** from the image acquisition to its storage and transmission.

Each specific exam with fluoro, rad, tomography and tomosynthesis procedure automatically elaborates processing algorithms, reducing **waiting times** and displaying **optimized images** almost in real time