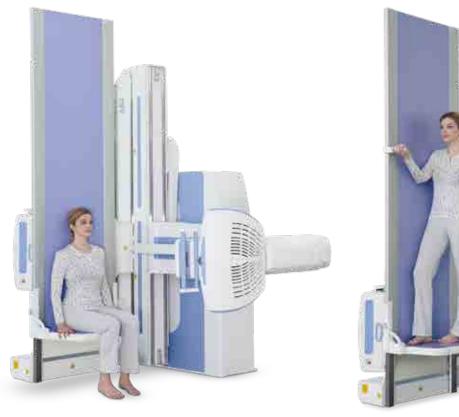

#### WIDE RANGE OF APPLICATIONS

The new CLISIS brings to **higher innovation** and **optimized workflow** both in routine and specialized procedures: continuous and pulsed fluoroscopy, high resolution digital spot exposures, tomography, tomosynthesis, spine and lower limbs automatic image stitching.