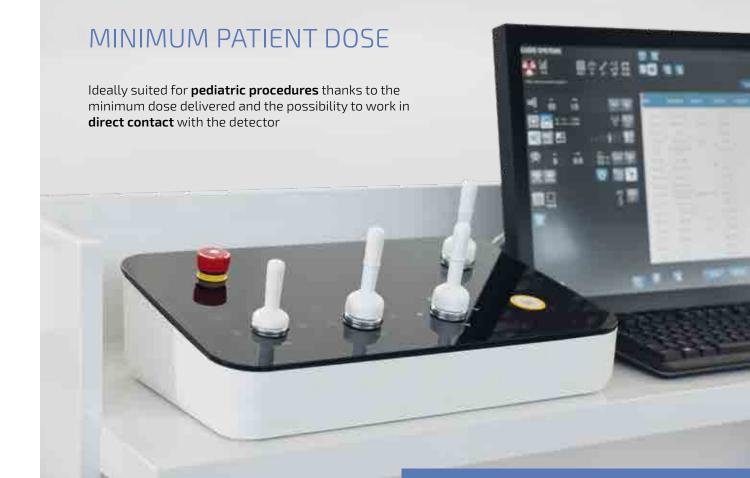

### DIAGNOSIS: QUALITY AND ACCURACY

Significantly improved processes, dose reduction and image enhancement is the result of a **renovated workflow** from the image acquisition to its storage and transmission.

Each specific exam with fluoro, rad, tomography and tomosynthesis procedure automatically elaborates processing algorithms, reducing **waiting times** and displaying **optimized images** almost in real time