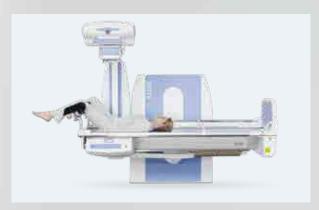

#### OUTSTANDING PERFORMANCES

CLISIS is the **evolution** of a remote-controlled table, representing the best combination of operational **functionality**, premium **design** and enhanced image **quality** in any radiographic and fluoroscopic procedure

#### WIDE RANGE OF APPLICATIONS

The new CLISIS brings to **higher innovation** and **optimized workflow** both in routine and specialized procedures: continuous and pulsed fluoroscopy, high resolution digital spot exposures, tomography, tomosynthesis, spine and lower limbs automatic image stitching.