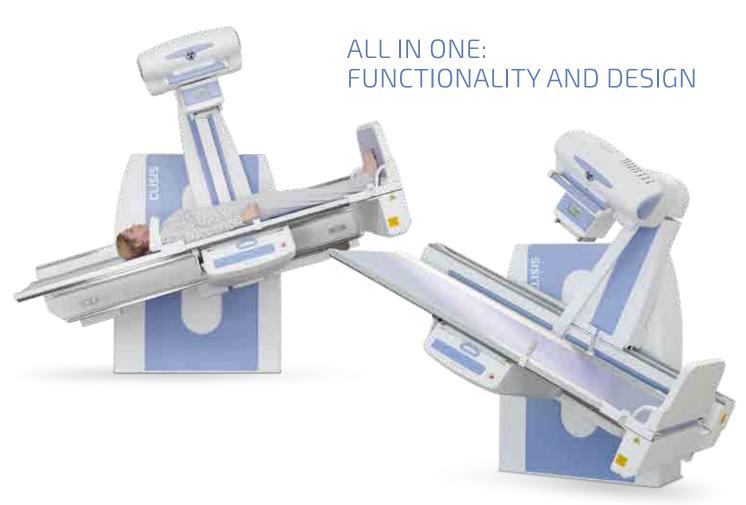

#### OUTSTANDING PERFORMANCES

CLISIS is the **evolution** of a remote-controlled table, representing the best combination of operational **functionality**, premium **design** and enhanced image **quality** in any radiographic and fluoroscopic procedure

#### WIDE RANGE OF APPLICATIONS

The new CLISIS brings to **higher innovation** and **optimized workflow** both in routine and specialized procedures: continuous and pulsed fluoroscopy, high resolution digital spot exposures, tomography, tomosynthesis, spine and lower limbs automatic image stitching.