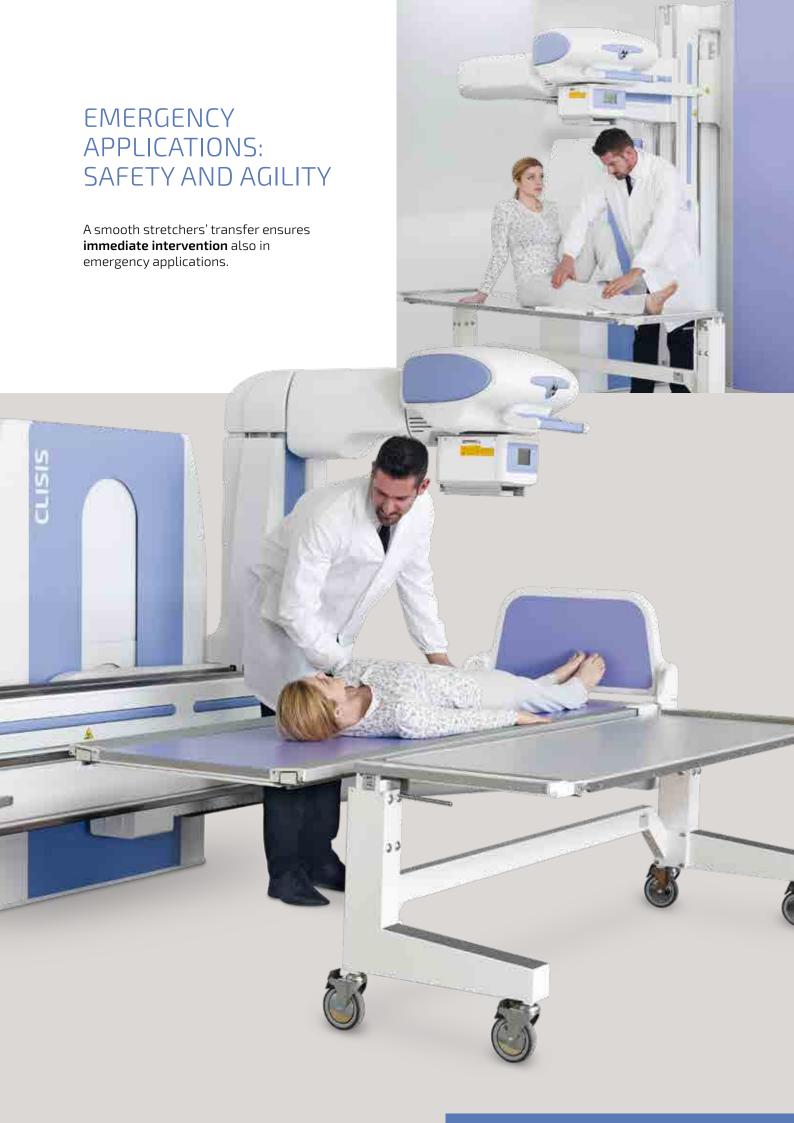

- Advanced Ul
- New design
- Outstanding operational efficiency
- Complete reliability
- State-of-the-art digital flat panel detector
- Powerful image processing
- Fully **DICOM** compliant











#### WIDE RANGE OF APPLICATIONS

The new CLISIS brings to **higher innovation** and **optimized workflow** both in routine and specialized procedures: continuous and pulsed fluoroscopy, high resolution digital spot exposures, tomography, tomosynthesis, spine and lower limbs automatic image stitching.



**OBLIQUE PROJECTION** 



EXAMINATIONS IN TRENDELENBURG POSITION



**UROGENTIAL STUDIES** 



SPECIAL PROJECTIONS ON STRETCHER



SPECIAL PROJECTIONS WITH WIRELESS DETECTOR



GASTROINTESTINAL EXAMINATIONS



WIDE RANGE OF ACCESSORIES



# EXAMINATIONS WITH HEIGHT ADJUSTABLE FOOTREST











### DIAGNOSIS: QUALITY AND ACCURACY

Significantly improved processes, dose reduction and image enhancement is the result of a **renovated workflow** from the image acquisition to its storage and transmission.

Each specific exam with fluoro, rad, tomography and tomosynthesis procedure automatically elaborates processing algorithms, reducing **waiting times** and displaying **optimized images** almost in real time