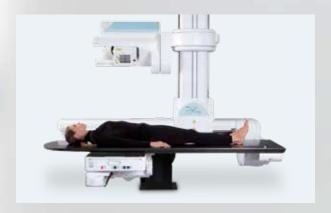

xaminations in any diagnostic procedure.





# OPERATIONAL EFFECTIVENESS

User-friendliness and operational efficiency for advanced diagnostic imaging: skeletal system, thorax, lungs, gastroenterology, gynaecology, paediatrics, emergency, digital angiography, tomography, tomosynthesis, stitching.



#### **USER-FRIENDLINESS**

The  $+/-90^{\circ}$  tilting movement ensures the safe and easy execution of routine and specialized examinations, as well as tomographic procedures and stitching with the patient in the clinostatic and orthostatic position.







#### **ACCURATE PROJECTIONS**

The system fully automated and programmed movements provide the safest and most accurate execution of unique projections, even on elderly patients or patients with limited mobility.



LATERAL PROJECTIONS



TRANSVERSAL OBLIQUE PROJECTIONS



**SPECIAL PROJECTIONS** 



**SPECIAL PROJECTIONS** ON STRETCHER



PROJECTIONS IN DIRECT CONTACT WITH THE DETECTOR



**EXAMINATIONS OF THE UPPER** AND LOWER LIMBS



**EXAMINATIONS** OF THE THORAX AND COLUMN

#### AP AND LATERAL PROJECTIONS ON STRETCHER









OPERA Swing is ideally suited for paediatrics procedures thanks to the minimum dose delivered to patients and the possibility to furher reduce dose levels while operating, without grid, in direct contact with the detector.

### INTUITIVE CONTROL CONSOLE

OPERA Swing is managed by an advanced control console: intelligent and user-friendly, it ensures the best combination of the generator and digital system controls.



## OPERA SWING, ALL-IN-ONE