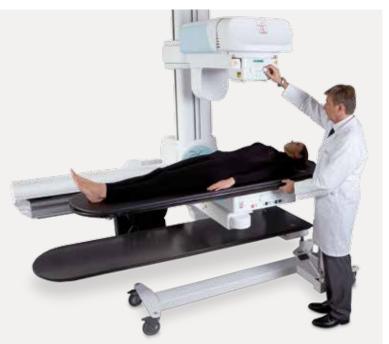

#### AP AND LATERAL PROJECTIONS ON STRETCHER

OPERA Swing is ideally suited for paediatrics procedures thanks to the minimum dose delivered to patients and the possibility to furher reduce dose levels while operating, without grid, in direct contact with the detector.