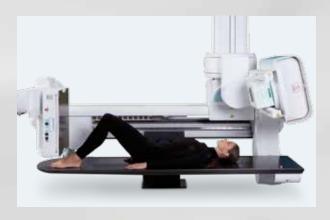

#### **USER-FRIENDLINESS**

The  $+/-90^{\circ}$  tilting movement ensures the safe and easy execution of routine and specialized examinations, as well as tomographic procedures and stitching with the patient in the clinostatic and orthostatic position.

#### **ACCURATE PROJECTIONS**

The system fully automated and programmed movements provide the safest and most accurate execution of unique projections, even on elderly patients or patients with limited mobility.