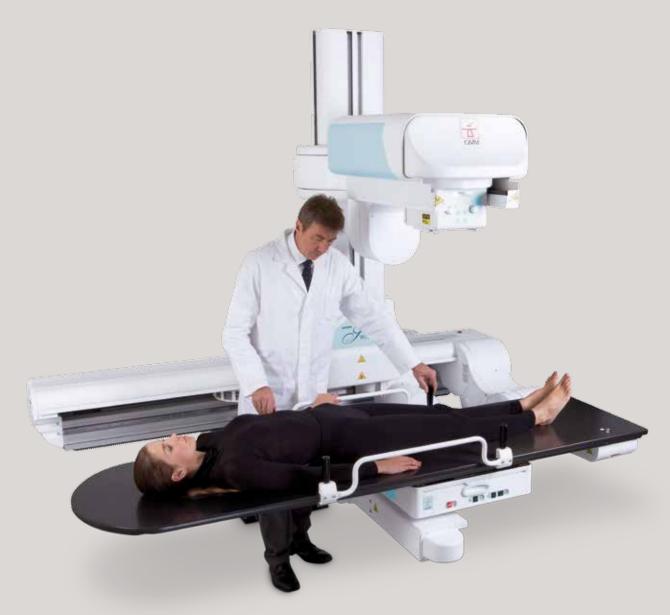

#### AP AND LATERAL PROJECTIONS ON STRETCHER

OPERA Swing is ideally suited for paediatrics procedures thanks to the minimum dose delivered to patients and the possibility to furher reduce dose levels while operating, without grid, in direct contact with the detector.