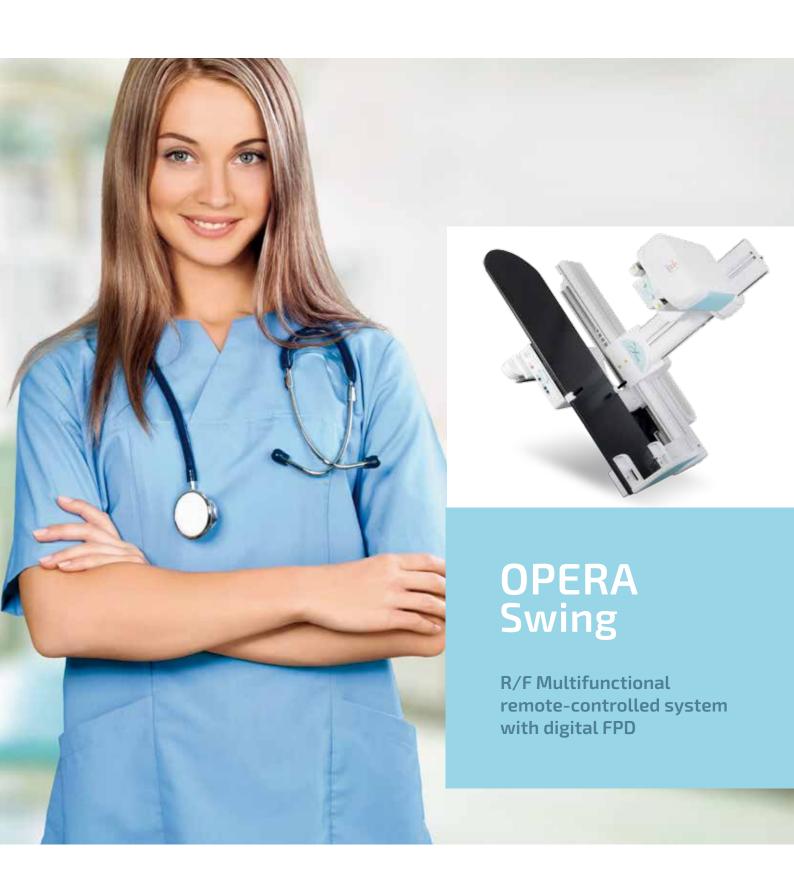

#### CUTTING-EDGE FPD TECHNOLOGY

The "all-in-one" R/F multifunctional remote-controlled system conceived for the best combination with flat panel detectors.

A unique highly integrated solution to manage examinations in both digital radiography and fluoroscopy.

Thanks to its cutting-edge techology and innovatory concept, OPERA Swing provides enhanced examinations in any diagnostic procedure.

## OPERA SWING, ALL-IN-ONE