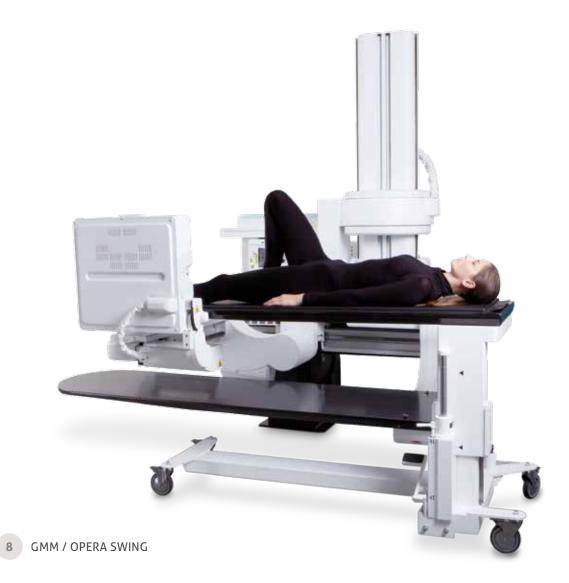

#### **USER-FRIENDLINESS**

The  $+/-90^{\circ}$  tilting movement ensures the safe and easy execution of routine and specialized examinations, as well as tomographic procedures and stitching with the patient in the clinostatic and orthostatic position.