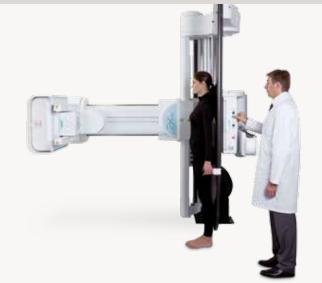

## OPERA SWING, ALL-IN-ONE

#### CUTTING-EDGE FPD TECHNOLOGY

The "all-in-one" R/F multifunctional remote-controlled system conceived for the best combination with flat panel detectors.

A unique highly integrated solution to manage examinations in both digital radiography and fluoroscopy.

Thanks to its cutting-edge techology and innovatory concept, OPERA Swing provides enhanced examinations in any diagnostic procedure.