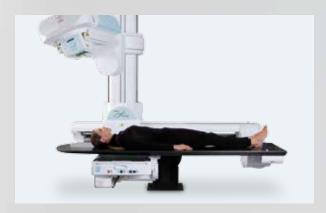

#### CUTTING-EDGE FPD TECHNOLOGY

The "all-in-one" R/F multifunctional remote-controlled system conceived for the best combination with flat panel detectors.

A unique highly integrated solution to manage examinations in both digital radiography and fluoroscopy.

Thanks to its cutting-edge techology and innovatory concept, OPERA Swing provides enhanced examinations in any diagnostic procedure.

# OPERATIONAL EFFECTIVENESS

User-friendliness and operational efficiency for advanced diagnostic imaging: skeletal system, thorax, lungs, gastroenterology, gynaecology, paediatrics, emergency, digital angiography, tomography, tomosynthesis, stitching.