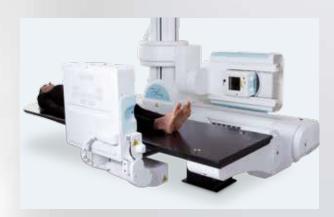

#### AP AND LATERAL PROJECTIONS ON STRETCHER

OPERA Swing is ideally suited for paediatrics procedures thanks to the minimum dose delivered to patients and the possibility to furher reduce dose levels while operating, without grid, in direct contact with the detector.