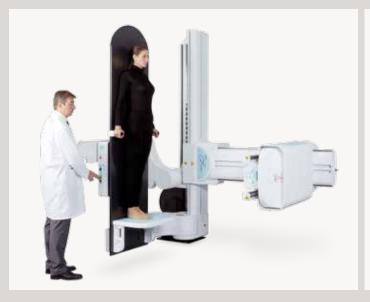

best combination with flat panel detectors.

A unique highly integrated solution to manage examinations in both digital radiography and fluoroscopy.

Thanks to its cutting-edge techology and innovatory concept, OPERA Swing provides enhanced examinations in any diagnostic procedure.





# OPERATIONAL EFFECTIVENESS

User-friendliness and operational efficiency for advanced diagnostic imaging: skeletal system, thorax, lungs, gastroenterology, gynaecology, paediatrics, emergency, digital angiography, tomography, tomosynthesis, stitching.



#### **USER-FRIENDLINESS**

The  $+/-90^{\circ}$  tilting movement ensures the safe and easy execution of routine and specialized examinations, as well as tomographic procedures and stitching with the patient in the clinostatic and orthostatic position.







#### **ACCURATE PROJECTIONS**

The system fully automated and programmed movements provide the safest and most accurate execution of unique projections, even on elderly patients or patients with limited mobility.



LATERAL PROJECTIONS



TRANSVERSAL OBLIQUE PROJECTIONS



**SPECIAL PROJECTIONS** 



**SPECIAL PROJECTIONS** ON STRETCHER



PROJECTIONS IN DIRECT CONTACT WITH THE DETECTOR



**EXAMINATIONS OF THE UPPER** AND LOWER LIMBS



**EXAMINATIONS** OF THE THORAX AND COLUMN

#### AP AND LATERAL PROJECTIONS ON STRETCHER









OPERA Swing is ideally suited for paediatrics procedures thanks to the minimum dose delivered to patients and the possibility to furher reduce dose levels while operating, without grid, in direct contact with the detector.

### INTUITIVE CONTROL CONSOLE