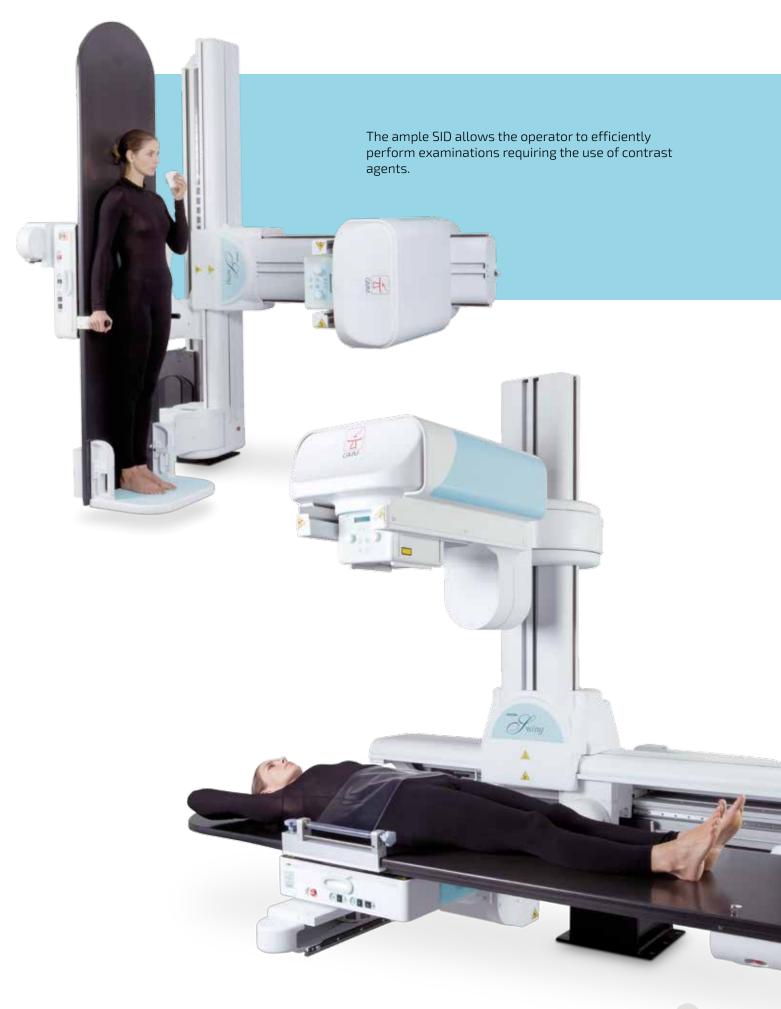

#### **USER-FRIENDLINESS**

The  $+/-90^{\circ}$  tilting movement ensures the safe and easy execution of routine and specialized examinations, as well as tomographic procedures and stitching with the patient in the clinostatic and orthostatic position.

#### **ACCURATE PROJECTIONS**

The system fully automated and programmed movements provide the safest and most accurate execution of unique projections, even on elderly patients or patients with limited mobility.