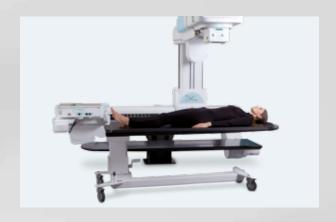

#### AP AND LATERAL PROJECTIONS ON STRETCHER

OPERA Swing is ideally suited for paediatrics procedures thanks to the minimum dose delivered to patients and the possibility to furher reduce dose levels while operating, without grid, in direct contact with the detector.