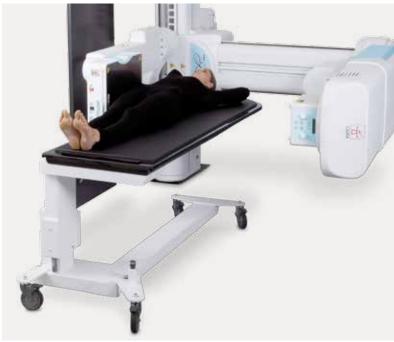

g.



#### **USER-FRIENDLINESS**

The  $+/-90^{\circ}$  tilting movement ensures the safe and easy execution of routine and specialized examinations, as well as tomographic procedures and stitching with the patient in the clinostatic and orthostatic position.







#### **ACCURATE PROJECTIONS**

The system fully automated and programmed movements provide the safest and most accurate execution of unique projections, even on elderly patients or patients with limited mobility.



LATERAL PROJECTIONS



TRANSVERSAL OBLIQUE PROJECTIONS



**SPECIAL PROJECTIONS** 



**SPECIAL PROJECTIONS** ON STRETCHER



PROJECTIONS IN DIRECT CONTACT WITH THE DETECTOR



**EXAMINATIONS OF THE UPPER** AND LOWER LIMBS



**EXAMINATIONS** OF THE THORAX AND COLUMN

#### AP AND LATERAL PROJECTIONS ON STRETCHER









OPERA Swing is ideally suited for paediatrics procedures thanks to the minimum dose delivered to patients and the possibility to furher reduce dose levels while operating, without grid, in direct contact with the detector.

### INTUITIVE CONTROL CONSOLE

OPERA Swing is managed by an advanced control console: intelligent and user-friendly, it ensures the best combination of the generator and digital system controls.



## OPERA SWING, ALL-IN-ONE