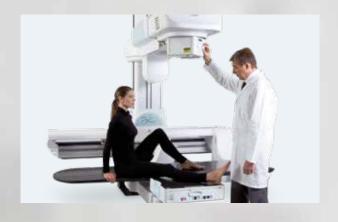

### INTUITIVE CONTROL CONSOLE

OPERA Swing is managed by an advanced control console: intelligent and user-friendly, it ensures the best combination of the generator and digital system controls.