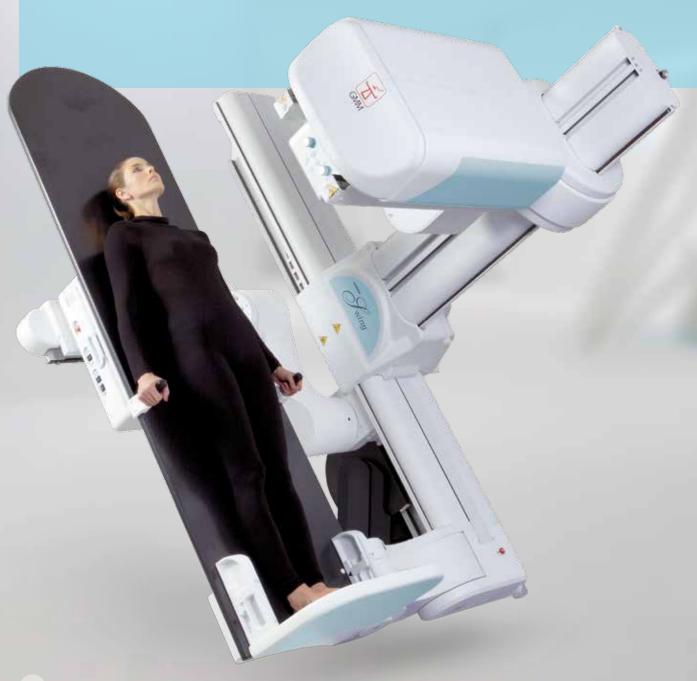

#### **USER-FRIENDLINESS**

The  $+/-90^{\circ}$  tilting movement ensures the safe and easy execution of routine and specialized examinations, as well as tomographic procedures and stitching with the patient in the clinostatic and orthostatic position.

#### **ACCURATE PROJECTIONS**

The system fully automated and programmed movements provide the safest and most accurate execution of unique projections, even on elderly patients or patients with limited mobility.