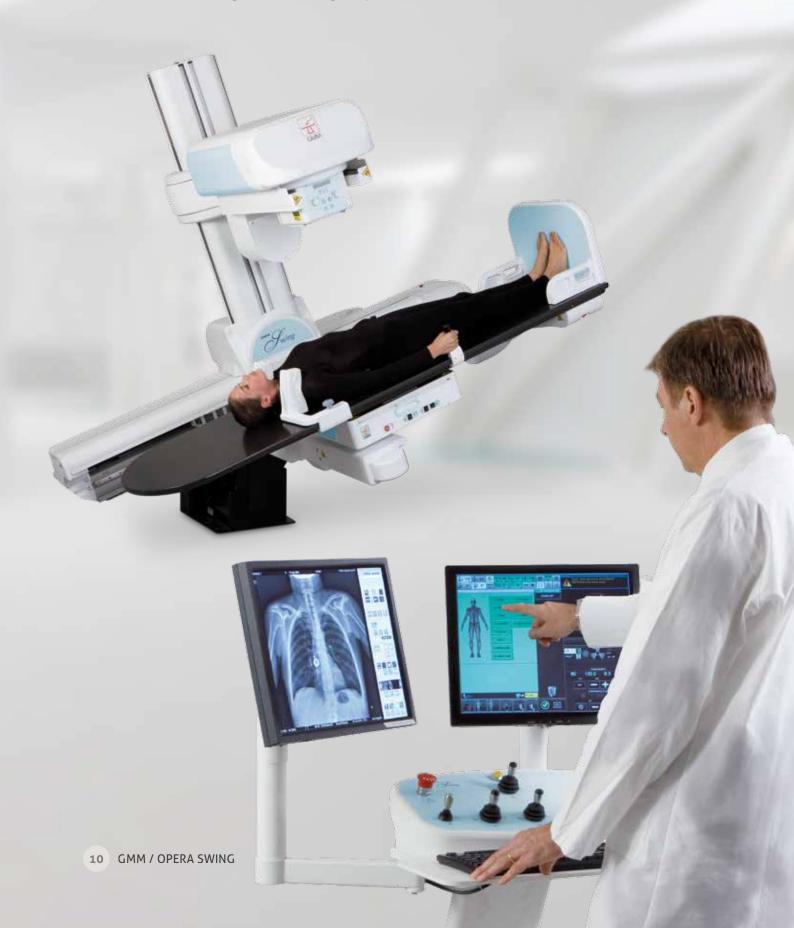

#### CUTTING-EDGE FPD TECHNOLOGY

The "all-in-one" R/F multifunctional remote-controlled system conceived for the best combination with flat panel detectors.

A unique highly integrated solution to manage examinations in both digital radiography and fluoroscopy.

Thanks to its cutting-edge techology and innovatory concept, OPERA Swing provides enhanced examinations in any diagnostic procedure.

### INTUITIVE CONTROL CONSOLE

OPERA Swing is managed by an advanced control console: intelligent and user-friendly, it ensures the best combination of the generator and digital system controls.