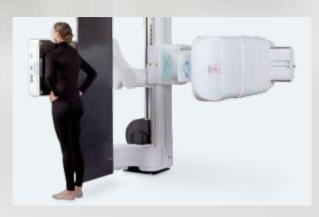

#### **USER-FRIENDLINESS**

The  $+/-90^{\circ}$  tilting movement ensures the safe and easy execution of routine and specialized examinations, as well as tomographic procedures and stitching with the patient in the clinostatic and orthostatic position.

#### **ACCURATE PROJECTIONS**

The system fully automated and programmed movements provide the safest and most accurate execution of unique projections, even on elderly patients or patients with limited mobility.